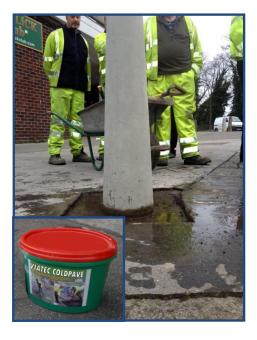

Repair to damaged bollards. Temporary repair with cold applied asphalt rejected by client and replaced with Viatec ColdPave the cold applied alternative to hot mastic asphalt.

Cored sample of Coldpave Mastic