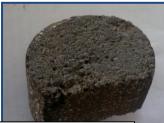

Repair to damaged bollards. Temporary repair with cold applied asphalt rejected by client and replaced with Viatec ColdPave the cold applied alternative to hot mastic asphalt.

Cored sample of Coldpave Mastic