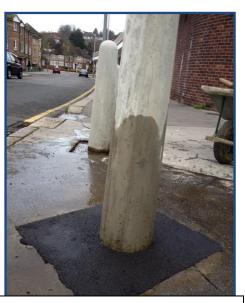

Repair to damaged bollards. Temporary repair with cold applied asphalt rejected by client and replaced with Viatec ColdPave the cold applied alternative to hot mastic asphalt.

Cored sample of Coldpave Mastic