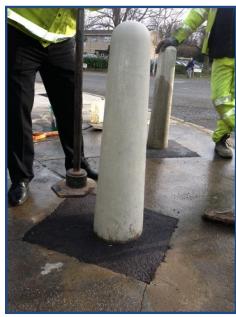

Repair to damaged bollards. Temporary repair with cold applied asphalt rejected by client and replaced with Viatec ColdPave the cold applied alternative to hot mastic asphalt.

Cored sample of Coldpave Mastic